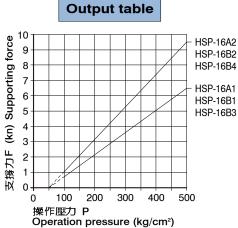

## HSP 高壓支撐缸

**High Pressure Supporting Cylinder** 

Rod:ø16 mm
Pmax:500kg/cm²

頂桿螺帽尺寸與適用型號 Rod nut sizes and applicable models

HSP-16A1 HSP-16B1 HSP-16B3 HSP-16A2 HSP-16B2 HSP-16B4

出力表

## **Dimensional table**

| ITEM                                      | MODEL                 | HSP-16A1               | HSP-16A2 | HSP-16B1          | HSP-16B2 | HSP-16B3          | HSP-16B4 |
|-------------------------------------------|-----------------------|------------------------|----------|-------------------|----------|-------------------|----------|
| 頂槓直徑 Rod size                             | mm                    | ø16                    |          | ø16               |          | ø16               |          |
| 頂槓行程 Rod stroke                           | mm                    | 8                      |          | 8                 |          | 15                |          |
| 最小操作壓力 Min. pressure                      |                       | 100 Kg/cm <sup>2</sup> |          |                   |          |                   |          |
| 頂桿接觸工件力量 Rod force of touching work-piece |                       | Min=0.8Kg Max=1.3Kg    |          | Min=1Kg Max=2.3Kg |          | Min=1Kg Max=2.3Kg |          |
| 理論支撐力 Supporting force                    | 500Kg/cm <sup>2</sup> | 650Kg                  | 950Kg    | 650Kg             | 950Kg    | 650Kg             | 950Kg    |
| Α                                         | mm                    | 80.5                   | 90.5     | 72.5              | 82.5     | 79.5              | 89.5     |
| В                                         | mm                    | 79                     | 89       | 71                | 81       | 78                | 88       |
| С                                         | mm                    | 54                     | 64       | 54                | 64       | 61                | 71       |