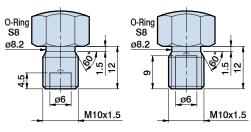

## HSP 高壓支撐缸

**High Pressure Supporting Cylinder** 

Rod:ø16 mm
Pmax:500kg/cm²

頂桿螺帽尺寸與適用型號 Rod nut sizes and applicable models

HSP-16A1 HSP-16B1 HSP-16B3 HSP-16A2 HSP-16B2 HSP-16B4

出力表