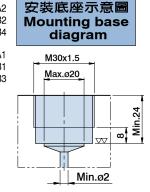

## HSP 高壓支撐缸

**High Pressure Supporting Cylinder** 

Rod:ø16 mm
Pmax:500kg/cm²

頂桿螺帽尺寸與適用型號 Rod nut sizes and applicable models

HSP-16A1 HSP-16B1 HSP-16B3 HSP-16A2 HSP-16B2 HSP-16B4

出力表

## **Dimensional table**

| ITEM                                      | MODEL                 | HSP-16A1               | HSP-16A2 | HSP-16B1          | HSP-16B2 | HSP-16B3          | HSP-16B4 |
|-------------------------------------------|-----------------------|------------------------|----------|-------------------|----------|-------------------|----------|
| 頂槓直徑 Rod size                             | mm                    | ø16                    |          | ø16               |          | ø16               |          |
| 頂槓行程 Rod stroke                           | mm                    | 8                      |          | 8                 |          | 15                |          |
| 最小操作壓力 Min. pressure                      |                       | 100 Kg/cm <sup>2</sup> |          |                   |          |                   |          |
| 頂桿接觸工件力量 Rod force of touching work-piece |                       | Min=0.8Kg Max=1.3Kg    |          | Min=1Kg Max=2.3Kg |          | Min=1Kg Max=2.3Kg |          |
| 理論支撐力 Supporting force                    | 500Kg/cm <sup>2</sup> | 650Kg                  | 950Kg    | 650Kg             | 950Kg    | 650Kg             | 950Kg    |
| Α                                         | mm                    | 80.5                   | 90.5     | 72.5              | 82.5     | 79.5              | 89.5     |
| В                                         | mm                    | 79                     | 89       | 71                | 81       | 78                | 88       |
| С                                         | mm                    | 54                     | 64       | 54                | 64       | 61                | 71       |