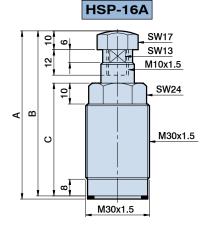

## **Dimensional table**

| ITEM                                      | MODEL                 | HSP-16A1               | HSP-16A2 | HSP-16B1          | HSP-16B2 | HSP-16B3          | HSP-16B4 |
|-------------------------------------------|-----------------------|------------------------|----------|-------------------|----------|-------------------|----------|
| 頂槓直徑 Rod size                             | mm                    | ø16                    |          | ø16               |          | ø16               |          |
| 頂槓行程 Rod stroke                           | mm                    | 8                      |          | 8                 |          | 15                |          |
| 最小操作壓力 Min. pressure                      |                       | 100 Kg/cm <sup>2</sup> |          |                   |          |                   |          |
| 頂桿接觸工件力量 Rod force of touching work-piece |                       | Min=0.8Kg Max=1.3Kg    |          | Min=1Kg Max=2.3Kg |          | Min=1Kg Max=2.3Kg |          |
| 理論支撐力 Supporting force                    | 500Kg/cm <sup>2</sup> | 650Kg                  | 950Kg    | 650Kg             | 950Kg    | 650Kg             | 950Kg    |
| Α                                         | mm                    | 80.5                   | 90.5     | 72.5              | 82.5     | 79.5              | 89.5     |
| В                                         | mm                    | 79                     | 89       | 71                | 81       | 78                | 88       |
| С                                         | mm                    | 54                     | 64       | 54                | 64       | 61                | 71       |