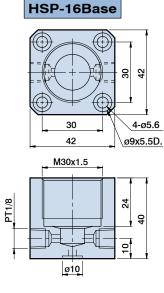

## **Dimensional table**

| ITEM                                      | MODEL                 | HSP-16A1               | HSP-16A2 | HSP-16B1          | HSP-16B2 | HSP-16B3          | HSP-16B4 |
|-------------------------------------------|-----------------------|------------------------|----------|-------------------|----------|-------------------|----------|
| 頂槓直徑 Rod size                             | mm                    | ø16                    |          | ø16               |          | ø16               |          |
| 頂槓行程 Rod stroke                           | mm                    | 8                      |          | 8                 |          | 15                |          |
| 最小操作壓力 Min. pressure                      |                       | 100 Kg/cm <sup>2</sup> |          |                   |          |                   |          |
| 頂桿接觸工件力量 Rod force of touching work-piece |                       | Min=0.8Kg Max=1.3Kg    |          | Min=1Kg Max=2.3Kg |          | Min=1Kg Max=2.3Kg |          |
| 理論支撐力 Supporting force                    | 500Kg/cm <sup>2</sup> | 650Kg                  | 950Kg    | 650Kg             | 950Kg    | 650Kg             | 950Kg    |
| Α                                         | mm                    | 80.5                   | 90.5     | 72.5              | 82.5     | 79.5              | 89.5     |
| В                                         | mm                    | 79                     | 89       | 71                | 81       | 78                | 88       |
| С                                         | mm                    | 54                     | 64       | 54                | 64       | 61                | 71       |