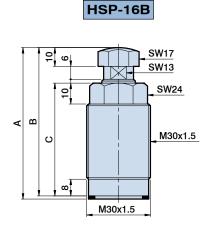

## HSP 高壓支撐缸

**High Pressure Supporting Cylinder** 

Rod:ø16 mm
Pmax:500kg/cm²

頂桿螺帽尺寸與適用型號 Rod nut sizes and applicable models

HSP-16A1 HSP-16B1 HSP-16B3 HSP-16A2 HSP-16B2 HSP-16B4

出力表

## **Dimensional table**

| ITEM                                      | MODEL                 | HSP-16A1               | HSP-16A2 | HSP-16B1          | HSP-16B2 | HSP-16B3          | HSP-16B4 |
|-------------------------------------------|-----------------------|------------------------|----------|-------------------|----------|-------------------|----------|
| 頂槓直徑 Rod size                             | mm                    | ø16                    |          | ø16               |          | ø16               |          |
| 頂槓行程 Rod stroke                           | mm                    | 8                      |          | 8                 |          | 15                |          |
| 最小操作壓力 Min. pressure                      |                       | 100 Kg/cm <sup>2</sup> |          |                   |          |                   |          |
| 頂桿接觸工件力量 Rod force of touching work-piece |                       | Min=0.8Kg Max=1.3Kg    |          | Min=1Kg Max=2.3Kg |          | Min=1Kg Max=2.3Kg |          |
| 理論支撐力 Supporting force                    | 500Kg/cm <sup>2</sup> | 650Kg                  | 950Kg    | 650Kg             | 950Kg    | 650Kg             | 950Kg    |
| Α                                         | mm                    | 80.5                   | 90.5     | 72.5              | 82.5     | 79.5              | 89.5     |
| В                                         | mm                    | 79                     | 89       | 71                | 81       | 78                | 88       |
| С                                         | mm                    | 54                     | 64       | 54                | 64       | 61                | 71       |